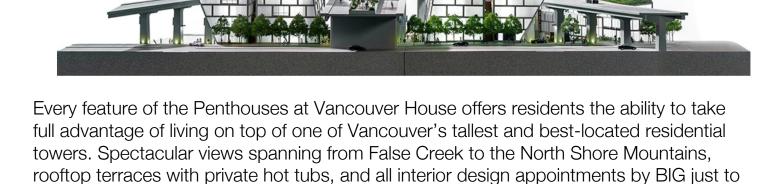

With the full sellout of all 57 floors of Architect Series and Estate Homes at Vancouver House, we are excited to announce the final opportunity to purchase your own "Living Sculpture".

The Penthouses at Vancouver House offer a special once-in-a-lifetime opportunity, to purchase an original home with custom designed interiors for your every desire by BIG.