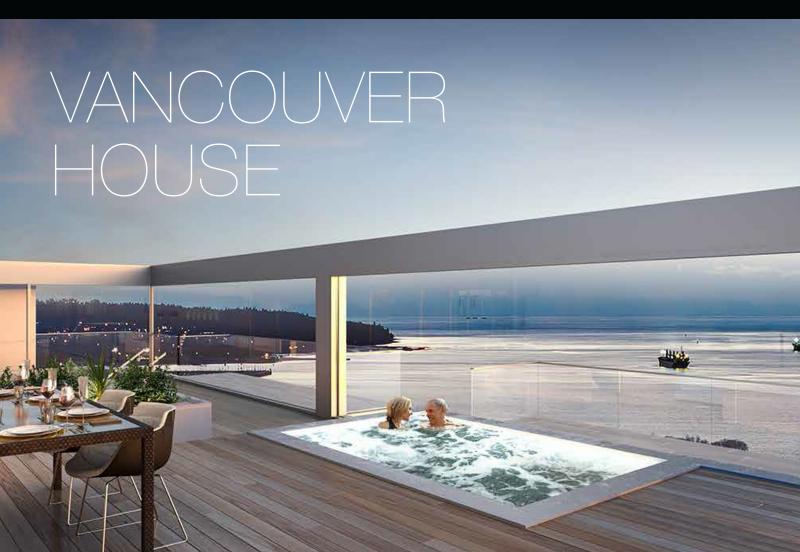

## **CUSTOM DESIGNED PENTHOUSES AT VANCOUVER HOUSE**

Dear Friends and Family,

Vancouver House is conceived and crafted as Canada's first Super Prime real estate, designed by renowned architect Bjarke Ingels of BIG, and developed by Westbank, one of North America's leading luxury real estate developers.

With the full sellout of all 57 floors of Architect Series and Estate Homes at Vancouver House, we are excited to announce the final opportunity to purchase your own "Living Sculpture".

The Penthouses at Vancouver House offer a special once-in-a-lifetime opportunity, to purchase an original home with custom designed interiors for your every desire by BIG.